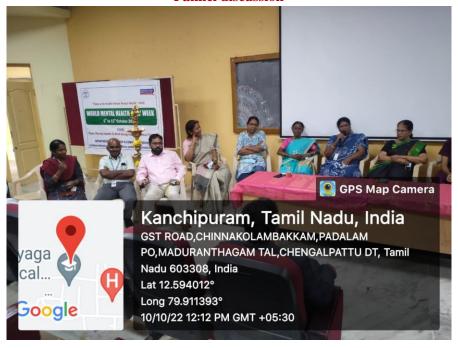

A Continuing Medical Education Programme was organised by the Department of Community Medicine & Department of Psychiatry, KIMS&RC to commemorate the occasion of "World Mental Health Day 2022- Make Mental Health & well-being for All a Global Priority" on 10<sup>th</sup> October 2022.

Dr. Siva Ilango, Professor & Head, Psychiatry welcomed the gathering of faculty and students. This was followed by brief introductory lecture to this year World Mental Health Day theme by Dr. Thirunaaukarasu Professor & Head, Community Medicine.

Guest Speaker, Dr. V Kanagasabai, Dean, ACS Medical College, Chennai, delivered an insightful lecture on the importance of Mental Health which was then followed by Sort films / Reels Contest about Mental Health & Well-being of Doctors. Students did active participation and presented short films and explained their ideology.

The next session started after tea break which was an open forum discussion on How to foster Mental Health & well-being? (Manathin Kural) It was very interactive, many students opened up and confessed their life experiences. The next session consisted of Movies & Mental Health quiz for both faculties and students. The occasion concluded with prize distribution for the winners and vote of thanks by Dr. Sumithra Devi S, Assistant Professor, KIMS & RC.