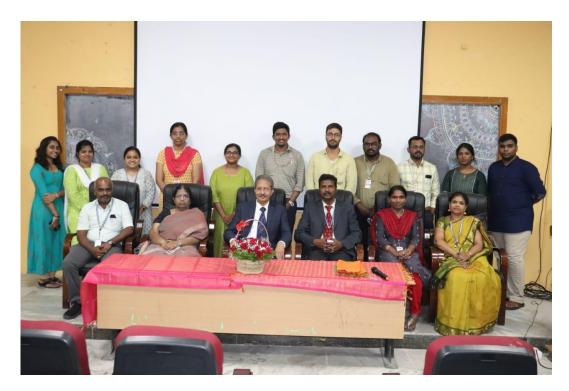

**Group Photo with chief guest and resource persons: Mental Health Day** 

Principal
Karpaga Vinayaga Institute of
Medical Sciences

G.S.T. Road, Chinna Kolambakkam, Palayanoor Post, Maduranthagam - 603 308