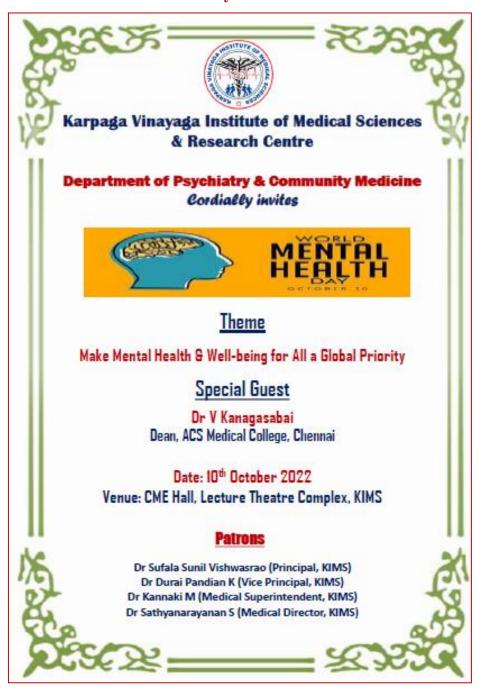

A Continuing Medical Education Programme was organised by the Department of Community Medicine & Department of Psychiatry, KIMS&RC to commemorate the occasion of "World Mental Health Day 2022- Make Mental Health & well-being for All a Global Priority" on 10<sup>th</sup> October 2022.

### Mental health Day-Brochure-Invitation

GST Road, Chinnakolambakkam, Madhuranthagam, Tamilnadu -603308

Ph.no: 044-27598484/27565195; Fax: 044-27565170; E-mail:kims.medical@yahoo.com; principaloffice@kims.edu.in. Website: www.kims.edu.in