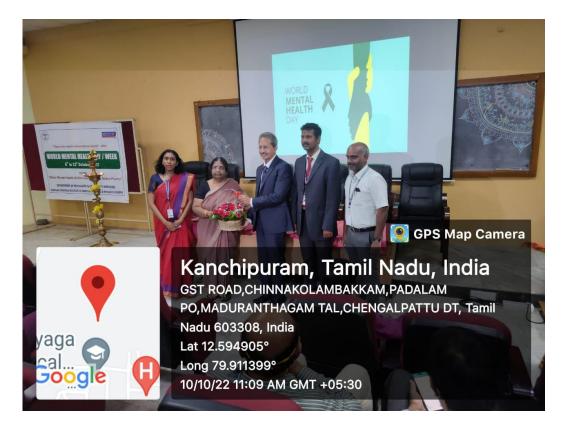

### Medical Superintendent, Dr M Kannaki felicitating Guest Speaker, Dr. V Kanagasabai

Guest Speaker, Dr. V Kanagasabai delivered lecture on importance of Mental Health

GST Road, Chinnakolambakkam, Madhuranthagam, Tamilnadu -603308

**Group Photo with chief guest and resource persons: Mental Health Day** 

Principal
Karpaga Vinayaga Institute of
Medical Sciences

G.S.T. Road, Chinna Kolambakkam, Palayanoor Post, Maduranthagam - 603 308