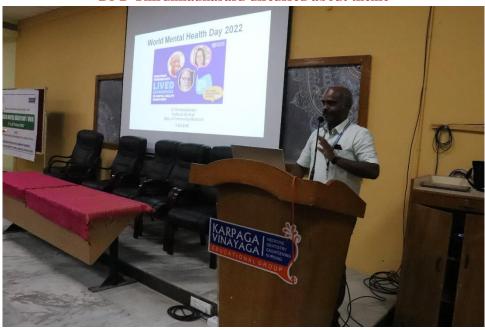

#### Dr D Thirunnaukarasu discussed about theme

**Pannel discussion** 

GST Road, Chinnakolambakkam, Madhuranthagam, Tamilnadu -603308

Ph.no: 044-27598484/27565195; Fax: 044-27565170; E-mail:kims.medical@yahoo.com; principaloffice@kims.edu.in, Website: www.kims.edu.in