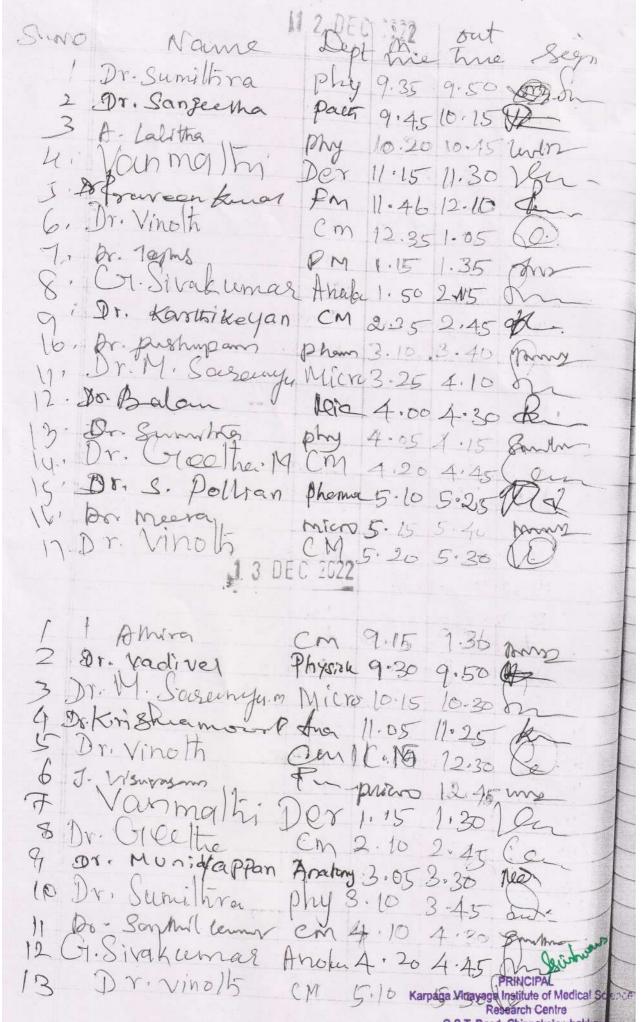

Off campus, faculty uses library facility remotely by logging into delnet account.

Following document is extract of in and out register during the year 2022-23. Some of the days details from January to December are scanned and attached below with authorized signature.

Principal
Karpaga Vinayaga Institute of
Medical Sciences
G.S.T. Road, Chinna Kolambakkam,
Palayanoor Post,

Maduranthagam - 603 308

| STORGUT LIBRARY CHATE ENTRY REUNISTER                                                                                                                                                                                                                                                                                                                                                                                                                                                                                                                                                                                                                                                                                                                                                                                                                                                                                                                                                                                                                                                                                                                                                                                                                                                                                                                                                                                                                                                                                                                                                                                                                                                                                                                                                                                                                                                                                                                                                                                                                                                                                          |
|--------------------------------------------------------------------------------------------------------------------------------------------------------------------------------------------------------------------------------------------------------------------------------------------------------------------------------------------------------------------------------------------------------------------------------------------------------------------------------------------------------------------------------------------------------------------------------------------------------------------------------------------------------------------------------------------------------------------------------------------------------------------------------------------------------------------------------------------------------------------------------------------------------------------------------------------------------------------------------------------------------------------------------------------------------------------------------------------------------------------------------------------------------------------------------------------------------------------------------------------------------------------------------------------------------------------------------------------------------------------------------------------------------------------------------------------------------------------------------------------------------------------------------------------------------------------------------------------------------------------------------------------------------------------------------------------------------------------------------------------------------------------------------------------------------------------------------------------------------------------------------------------------------------------------------------------------------------------------------------------------------------------------------------------------------------------------------------------------------------------------------|
| 2 4 AUG 2022 en out sign.                                                                                                                                                                                                                                                                                                                                                                                                                                                                                                                                                                                                                                                                                                                                                                                                                                                                                                                                                                                                                                                                                                                                                                                                                                                                                                                                                                                                                                                                                                                                                                                                                                                                                                                                                                                                                                                                                                                                                                                                                                                                                                      |
| Dept Time Time                                                                                                                                                                                                                                                                                                                                                                                                                                                                                                                                                                                                                                                                                                                                                                                                                                                                                                                                                                                                                                                                                                                                                                                                                                                                                                                                                                                                                                                                                                                                                                                                                                                                                                                                                                                                                                                                                                                                                                                                                                                                                                                 |
| a la company of the c |
| DUB JOJE 12.10                                                                                                                                                                                                                                                                                                                                                                                                                                                                                                                                                                                                                                                                                                                                                                                                                                                                                                                                                                                                                                                                                                                                                                                                                                                                                                                                                                                                                                                                                                                                                                                                                                                                                                                                                                                                                                                                                                                                                                                                                                                                                                                 |
| D. S. Wasis Repolity 11:45 12:10 Stew                                                                                                                                                                                                                                                                                                                                                                                                                                                                                                                                                                                                                                                                                                                                                                                                                                                                                                                                                                                                                                                                                                                                                                                                                                                                                                                                                                                                                                                                                                                                                                                                                                                                                                                                                                                                                                                                                                                                                                                                                                                                                          |
| De Amira CM 11.50 12-20 12-30                                                                                                                                                                                                                                                                                                                                                                                                                                                                                                                                                                                                                                                                                                                                                                                                                                                                                                                                                                                                                                                                                                                                                                                                                                                                                                                                                                                                                                                                                                                                                                                                                                                                                                                                                                                                                                                                                                                                                                                                                                                                                                  |
| A. Hornen Jane (1200)                                                                                                                                                                                                                                                                                                                                                                                                                                                                                                                                                                                                                                                                                                                                                                                                                                                                                                                                                                                                                                                                                                                                                                                                                                                                                                                                                                                                                                                                                                                                                                                                                                                                                                                                                                                                                                                                                                                                                                                                                                                                                                          |
| Dr. Ramy CM 12 10 12-45 of                                                                                                                                                                                                                                                                                                                                                                                                                                                                                                                                                                                                                                                                                                                                                                                                                                                                                                                                                                                                                                                                                                                                                                                                                                                                                                                                                                                                                                                                                                                                                                                                                                                                                                                                                                                                                                                                                                                                                                                                                                                                                                     |
| or m finsham Phone 12 15 12-45 12.                                                                                                                                                                                                                                                                                                                                                                                                                                                                                                                                                                                                                                                                                                                                                                                                                                                                                                                                                                                                                                                                                                                                                                                                                                                                                                                                                                                                                                                                                                                                                                                                                                                                                                                                                                                                                                                                                                                                                                                                                                                                                             |
| Dr. Geotho m cm 12-30 1-50 m.  Dr. Semn Sem Pharm 12-30 1-50 m.  Dr. Semn Sem Pharm 2-30 2-30                                                                                                                                                                                                                                                                                                                                                                                                                                                                                                                                                                                                                                                                                                                                                                                                                                                                                                                                                                                                                                                                                                                                                                                                                                                                                                                                                                                                                                                                                                                                                                                                                                                                                                                                                                                                                                                                                                                                                                                                                                  |
| Dr. Semm Jem Pharm 12-30 1-50                                                                                                                                                                                                                                                                                                                                                                                                                                                                                                                                                                                                                                                                                                                                                                                                                                                                                                                                                                                                                                                                                                                                                                                                                                                                                                                                                                                                                                                                                                                                                                                                                                                                                                                                                                                                                                                                                                                                                                                                                                                                                                  |
|                                                                                                                                                                                                                                                                                                                                                                                                                                                                                                                                                                                                                                                                                                                                                                                                                                                                                                                                                                                                                                                                                                                                                                                                                                                                                                                                                                                                                                                                                                                                                                                                                                                                                                                                                                                                                                                                                                                                                                                                                                                                                                                                |
| an Takshmi N                                                                                                                                                                                                                                                                                                                                                                                                                                                                                                                                                                                                                                                                                                                                                                                                                                                                                                                                                                                                                                                                                                                                                                                                                                                                                                                                                                                                                                                                                                                                                                                                                                                                                                                                                                                                                                                                                                                                                                                                                                                                                                                   |
| 9.11 21 CM 2.50 06                                                                                                                                                                                                                                                                                                                                                                                                                                                                                                                                                                                                                                                                                                                                                                                                                                                                                                                                                                                                                                                                                                                                                                                                                                                                                                                                                                                                                                                                                                                                                                                                                                                                                                                                                                                                                                                                                                                                                                                                                                                                                                             |
| h Janis many Fm 2                                                                                                                                                                                                                                                                                                                                                                                                                                                                                                                                                                                                                                                                                                                                                                                                                                                                                                                                                                                                                                                                                                                                                                                                                                                                                                                                                                                                                                                                                                                                                                                                                                                                                                                                                                                                                                                                                                                                                                                                                                                                                                              |
| ox tangchandan in 2 10 Climi                                                                                                                                                                                                                                                                                                                                                                                                                                                                                                                                                                                                                                                                                                                                                                                                                                                                                                                                                                                                                                                                                                                                                                                                                                                                                                                                                                                                                                                                                                                                                                                                                                                                                                                                                                                                                                                                                                                                                                                                                                                                                                   |
| D. Mela mino 2-10 3-10 0000                                                                                                                                                                                                                                                                                                                                                                                                                                                                                                                                                                                                                                                                                                                                                                                                                                                                                                                                                                                                                                                                                                                                                                                                                                                                                                                                                                                                                                                                                                                                                                                                                                                                                                                                                                                                                                                                                                                                                                                                                                                                                                    |
| Mydanent kno = 2.20 Ciccol                                                                                                                                                                                                                                                                                                                                                                                                                                                                                                                                                                                                                                                                                                                                                                                                                                                                                                                                                                                                                                                                                                                                                                                                                                                                                                                                                                                                                                                                                                                                                                                                                                                                                                                                                                                                                                                                                                                                                                                                                                                                                                     |
| Dr. J. Haritin le Poeter 2-50 3.20 (1900)                                                                                                                                                                                                                                                                                                                                                                                                                                                                                                                                                                                                                                                                                                                                                                                                                                                                                                                                                                                                                                                                                                                                                                                                                                                                                                                                                                                                                                                                                                                                                                                                                                                                                                                                                                                                                                                                                                                                                                                                                                                                                      |
| 1 1 d. Vasili dies                                                                                                                                                                                                                                                                                                                                                                                                                                                                                                                                                                                                                                                                                                                                                                                                                                                                                                                                                                                                                                                                                                                                                                                                                                                                                                                                                                                                                                                                                                                                                                                                                                                                                                                                                                                                                                                                                                                                                                                                                                                                                                             |
| 8 M 18. BANG WIND 3 (5) 2:00 Q                                                                                                                                                                                                                                                                                                                                                                                                                                                                                                                                                                                                                                                                                                                                                                                                                                                                                                                                                                                                                                                                                                                                                                                                                                                                                                                                                                                                                                                                                                                                                                                                                                                                                                                                                                                                                                                                                                                                                                                                                                                                                                 |
| Saranya Milio 2. D.                                                                                                                                                                                                                                                                                                                                                                                                                                                                                                                                                                                                                                                                                                                                                                                                                                                                                                                                                                                                                                                                                                                                                                                                                                                                                                                                                                                                                                                                                                                                                                                                                                                                                                                                                                                                                                                                                                                                                                                                                                                                                                            |
| 10 Dr. Saumya lata ).                                                                                                                                                                                                                                                                                                                                                                                                                                                                                                                                                                                                                                                                                                                                                                                                                                                                                                                                                                                                                                                                                                                                                                                                                                                                                                                                                                                                                                                                                                                                                                                                                                                                                                                                                                                                                                                                                                                                                                                                                                                                                                          |
| anguetha. With 3 30 P                                                                                                                                                                                                                                                                                                                                                                                                                                                                                                                                                                                                                                                                                                                                                                                                                                                                                                                                                                                                                                                                                                                                                                                                                                                                                                                                                                                                                                                                                                                                                                                                                                                                                                                                                                                                                                                                                                                                                                                                                                                                                                          |
|                                                                                                                                                                                                                                                                                                                                                                                                                                                                                                                                                                                                                                                                                                                                                                                                                                                                                                                                                                                                                                                                                                                                                                                                                                                                                                                                                                                                                                                                                                                                                                                                                                                                                                                                                                                                                                                                                                                                                                                                                                                                                                                                |
| Wichaus that 430 B                                                                                                                                                                                                                                                                                                                                                                                                                                                                                                                                                                                                                                                                                                                                                                                                                                                                                                                                                                                                                                                                                                                                                                                                                                                                                                                                                                                                                                                                                                                                                                                                                                                                                                                                                                                                                                                                                                                                                                                                                                                                                                             |
| D. Cathair Rox 2 5 AUG 2022                                                                                                                                                                                                                                                                                                                                                                                                                                                                                                                                                                                                                                                                                                                                                                                                                                                                                                                                                                                                                                                                                                                                                                                                                                                                                                                                                                                                                                                                                                                                                                                                                                                                                                                                                                                                                                                                                                                                                                                                                                                                                                    |
|                                                                                                                                                                                                                                                                                                                                                                                                                                                                                                                                                                                                                                                                                                                                                                                                                                                                                                                                                                                                                                                                                                                                                                                                                                                                                                                                                                                                                                                                                                                                                                                                                                                                                                                                                                                                                                                                                                                                                                                                                                                                                                                                |
| il-tilongen                                                                                                                                                                                                                                                                                                                                                                                                                                                                                                                                                                                                                                                                                                                                                                                                                                                                                                                                                                                                                                                                                                                                                                                                                                                                                                                                                                                                                                                                                                                                                                                                                                                                                                                                                                                                                                                                                                                                                                                                                                                                                                                    |
| The same of the sa |
| Market Can Dr Annoh 13 9-18                                                                                                                                                                                                                                                                                                                                                                                                                                                                                                                                                                                                                                                                                                                                                                                                                                                                                                                                                                                                                                                                                                                                                                                                                                                                                                                                                                                                                                                                                                                                                                                                                                                                                                                                                                                                                                                                                                                                                                                                                                                                                                    |
| project from 9.20 9 Dudes                                                                                                                                                                                                                                                                                                                                                                                                                                                                                                                                                                                                                                                                                                                                                                                                                                                                                                                                                                                                                                                                                                                                                                                                                                                                                                                                                                                                                                                                                                                                                                                                                                                                                                                                                                                                                                                                                                                                                                                                                                                                                                      |
| D. Certhing Roady Cli                                                                                                                                                                                                                                                                                                                                                                                                                                                                                                                                                                                                                                                                                                                                                                                                                                                                                                                                                                                                                                                                                                                                                                                                                                                                                                                                                                                                                                                                                                                                                                                                                                                                                                                                                                                                                                                                                                                                                                                                                                                                                                          |
| DR. VIDHYA PG(Med) 10.00 10. 30 Vicipity at and DR. VIDHYA CM 10. 10 10.40 PRINCIPAL Medical Science &                                                                                                                                                                                                                                                                                                                                                                                                                                                                                                                                                                                                                                                                                                                                                                                                                                                                                                                                                                                                                                                                                                                                                                                                                                                                                                                                                                                                                                                                                                                                                                                                                                                                                                                                                                                                                                                                                                                                                                                                                         |
| Marpaga Vinayaga Institute of Medical Science &                                                                                                                                                                                                                                                                                                                                                                                                                                                                                                                                                                                                                                                                                                                                                                                                                                                                                                                                                                                                                                                                                                                                                                                                                                                                                                                                                                                                                                                                                                                                                                                                                                                                                                                                                                                                                                                                                                                                                                                                                                                                                |
| Chinakolambakkam,                                                                                                                                                                                                                                                                                                                                                                                                                                                                                                                                                                                                                                                                                                                                                                                                                                                                                                                                                                                                                                                                                                                                                                                                                                                                                                                                                                                                                                                                                                                                                                                                                                                                                                                                                                                                                                                                                                                                                                                                                                                                                                              |
| G.S.T. Road, Chimiakoda Palayanoor Post, Maduranthagam Taluk. Chengalpattu - 603 308.                                                                                                                                                                                                                                                                                                                                                                                                                                                                                                                                                                                                                                                                                                                                                                                                                                                                                                                                                                                                                                                                                                                                                                                                                                                                                                                                                                                                                                                                                                                                                                                                                                                                                                                                                                                                                                                                                                                                                                                                                                          |
|                                                                                                                                                                                                                                                                                                                                                                                                                                                                                                                                                                                                                                                                                                                                                                                                                                                                                                                                                                                                                                                                                                                                                                                                                                                                                                                                                                                                                                                                                                                                                                                                                                                                                                                                                                                                                                                                                                                                                                                                                                                                                                                                |